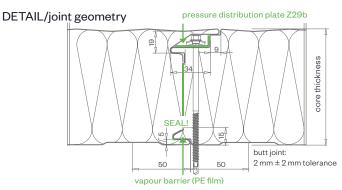

#### DESIGN AND SURFACES Standard - coil-coated, hot-dip galvanised steel sheet

| EXTERIOR            | <ul> <li>Exposed side 25 µm polyester coating with a PVC protective film (not UV-resistant - protect from direct sunlight).         The film must be removed before installation or immediately afterwards.         </li> <li>profile 1 = Standard, for other profiles see FP-F PROFILE options</li> <li>metal gauge: 0.6 mm (smaller metal gauge on request)</li> </ul> |  |  |  |  |  |  |
|---------------------|--------------------------------------------------------------------------------------------------------------------------------------------------------------------------------------------------------------------------------------------------------------------------------------------------------------------------------------------------------------------------|--|--|--|--|--|--|
| INTERIOR            | <ul> <li>Exposed side 25 µm polyester coating with a PVC protective film (not UV-resistant - protect from direct sunlight).         The film must be removed before installation or immediately afterwards.         </li> <li>profile 1 = standard (profile 2 and 3 on request)</li> <li>metal gauge: 0.6 mm (smaller metal gauge on request)</li> </ul>                 |  |  |  |  |  |  |
| INSULATION CORE     | <ul> <li>structural, web-oriented mineral fibre wool</li> <li>securely attached to the sheet steel shell</li> <li>density approx. 120 kg/m³, 140 kg/m³ available on request</li> </ul>                                                                                                                                                                                   |  |  |  |  |  |  |
|                     | core thickness mm construction width 1100 mm (1000 mm special width on request)                                                                                                                                                                                                                                                                                          |  |  |  |  |  |  |
| STANDARD COLORS     | in accordance with BASIC color range                                                                                                                                                                                                                                                                                                                                     |  |  |  |  |  |  |
| PANEL CONNECTION    | Tongue and groove system in which the special labyrinth profile allows the screw head to be countersunk and fully covered by the next panel – covered, concealed mounting. BRUCHA panel FP-F with mineral wool core can be combined with BRUCHA panel FP with PIR/polyurethane core using an adaptor panel.                                                              |  |  |  |  |  |  |
| TENDER TEXT         | download from: brucha.com                                                                                                                                                                                                                                                                                                                                                |  |  |  |  |  |  |
| EXTERNAL MONITORING | National and international tests and quality standards. We will send the certificates on request.                                                                                                                                                                                                                                                                        |  |  |  |  |  |  |
| VAPOUR DIFFUSION    | Determined by climatic conditions inside building. Panels must be installed vapour tight.                                                                                                                                                                                                                                                                                |  |  |  |  |  |  |
| PANEL INSTALLATION  | When working with our products, please follow our installation guidelines at bruch downloads.                                                                                                                                                                                                                                                                            |  |  |  |  |  |  |