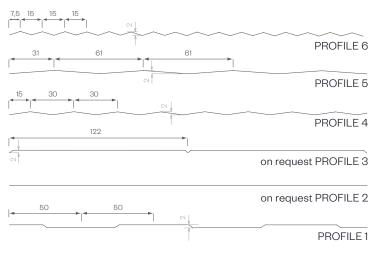

### exterior PROFILE options - close-up

| PANEL TYPE                                       | FP-F 60 | FP-F 80 | FP-F 100 | FP-F 120 | FP-F 140 | FP-F 150 | FP-F 160 | FP-F 180 | FP-F 200 | FP-F 240 |
|--------------------------------------------------|---------|---------|----------|----------|----------|----------|----------|----------|----------|----------|
| core thickness mm                                | 60      | 80      | 100      | 120      | 140      | 150      | 160      | 180      | 200      | 240      |
| U-value W/m²K - EN 14509 including joint section | 0.781   | 0.540   | 0.427    | 0.355    | 0.305    | 0.285    | 0.267    | 0.237    | 0.214    | 0.178    |
| weight kg/m²                                     | 16.38   | 18.78   | 21.18    | 23.58    | 25.98    | 27.18    | 28.38    | 30.78    | 33.18    | 37.98    |
| fire resistance*                                 | NPD     | El 90   | El 90    | EI 120   |

#### DESIGN AND SURFACES Standard - coil-coated, hot-dip galvanised steel sheet

| EXTERIOR            | <ul> <li>Exposed side 25 µm polyester coating with a PVC protective film (not UV-resistant - protect from direct sunlight).         The film must be removed before installation or immediately afterwards.         </li> <li>profile 1 = Standard, for other profiles see FP-F PROFILE options</li> <li>metal gauge: 0.6 mm (smaller metal gauge on request)</li> </ul> |  |  |  |  |  |  |
|---------------------|--------------------------------------------------------------------------------------------------------------------------------------------------------------------------------------------------------------------------------------------------------------------------------------------------------------------------------------------------------------------------|--|--|--|--|--|--|
| INTERIOR            | <ul> <li>Exposed side 25 µm polyester coating with a PVC protective film (not UV-resistant - protect from direct sunlight).         The film must be removed before installation or immediately afterwards.         </li> <li>profile 1 = standard (profile 2 and 3 on request)</li> <li>metal gauge: 0.6 mm (smaller metal gauge on request)</li> </ul>                 |  |  |  |  |  |  |
| INSULATION CORE     | <ul> <li>structural, web-oriented mineral fibre wool</li> <li>securely attached to the sheet steel shell</li> <li>density approx. 120 kg/m³, 140 kg/m³ available on request</li> </ul>                                                                                                                                                                                   |  |  |  |  |  |  |
|                     | core thickness mm construction width 1100 mm (1000 mm special width on request)                                                                                                                                                                                                                                                                                          |  |  |  |  |  |  |
| STANDARD COLORS     | in accordance with BASIC color range                                                                                                                                                                                                                                                                                                                                     |  |  |  |  |  |  |
| PANEL CONNECTION    | Tongue and groove system in which the special labyrinth profile allows the screw head to be countersunk and fully covered by the next panel – covered, concealed mounting. BRUCHA panel FP-F with mineral wool core can be combined with BRUCHA panel FP with PIR/polyurethane core using an adaptor panel.                                                              |  |  |  |  |  |  |
| TENDER TEXT         | download from: brucha.com                                                                                                                                                                                                                                                                                                                                                |  |  |  |  |  |  |
| EXTERNAL MONITORING | National and international tests and quality standards. We will send the certificates on request.                                                                                                                                                                                                                                                                        |  |  |  |  |  |  |
| VAPOUR DIFFUSION    | Determined by climatic conditions inside building. Panels must be installed vapour tight.                                                                                                                                                                                                                                                                                |  |  |  |  |  |  |
| PANEL INSTALLATION  | When working with our products, please follow our installation guidelines at bruch downloads.                                                                                                                                                                                                                                                                            |  |  |  |  |  |  |