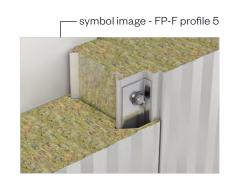

#### DESIGN AND SURFACES Standard - coil-coated, hot-dip galvanised steel sheet

| EXTERIOR            | <ul> <li>Exposed side 25 µm polyester coating with a PVC protective film (not UV-resistant - protect from direct sunlight).         The film must be removed before installation or immediately afterwards.         </li> <li>profile 1 = Standard, for other profiles see FP-F PROFILE options</li> <li>metal gauge: 0.6 mm (smaller metal gauge on request)</li> </ul> |  |  |  |  |  |  |
|---------------------|--------------------------------------------------------------------------------------------------------------------------------------------------------------------------------------------------------------------------------------------------------------------------------------------------------------------------------------------------------------------------|--|--|--|--|--|--|
| INTERIOR            | <ul> <li>Exposed side 25 µm polyester coating with a PVC protective film (not UV-resistant - protect from direct sunlight).         The film must be removed before installation or immediately afterwards.         </li> <li>profile 1 = standard (profile 2 and 3 on request)</li> <li>metal gauge: 0.6 mm (smaller metal gauge on request)</li> </ul>                 |  |  |  |  |  |  |
| INSULATION CORE     | <ul> <li>structural, web-oriented mineral fibre wool</li> <li>securely attached to the sheet steel shell</li> <li>density approx. 120 kg/m³, 140 kg/m³ available on request</li> </ul>                                                                                                                                                                                   |  |  |  |  |  |  |
|                     | core thickness mm construction width 1100 mm (1000 mm special width on request)                                                                                                                                                                                                                                                                                          |  |  |  |  |  |  |
| STANDARD COLORS     | in accordance with BASIC color range                                                                                                                                                                                                                                                                                                                                     |  |  |  |  |  |  |
| PANEL CONNECTION    | Tongue and groove system in which the special labyrinth profile allows the screw head to be countersunk and fully covered by the next panel – covered, concealed mounting. BRUCHA panel FP-F with mineral wool core can be combined with BRUCHA panel FP with PIR/polyurethane core using an adaptor panel.                                                              |  |  |  |  |  |  |
| TENDER TEXT         | download from: brucha.com                                                                                                                                                                                                                                                                                                                                                |  |  |  |  |  |  |
| EXTERNAL MONITORING | National and international tests and quality standards. We will send the certificates on request.                                                                                                                                                                                                                                                                        |  |  |  |  |  |  |
| VAPOUR DIFFUSION    | Determined by climatic conditions inside building. Panels must be installed vapour tight.                                                                                                                                                                                                                                                                                |  |  |  |  |  |  |
| PANEL INSTALLATION  | When working with our products, please follow our installation guidelines at bruch downloads.                                                                                                                                                                                                                                                                            |  |  |  |  |  |  |