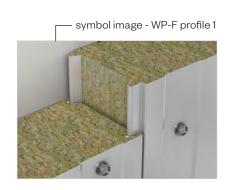

#### DESIGN AND SURFACES Standard - coil-coated, hot-dip galvanised steel sheet

| 220.0, 200, 200     | tall all a con coates, not alp gair a noce coordinate                                                                                                                                                                                                                                                                                                                    |  |  |
|---------------------|--------------------------------------------------------------------------------------------------------------------------------------------------------------------------------------------------------------------------------------------------------------------------------------------------------------------------------------------------------------------------|--|--|
| EXTERIOR            | <ul> <li>Exposed side 25 µm polyester coating with a PVC protective film (not UV-resistant - protect from direct sunlight).         The film must be removed before installation or immediately afterwards.         </li> <li>profile 1 = Standard, for other profiles see WP-F PROFILE options</li> <li>metal gauge: 0.6 mm (smaller metal gauge on request)</li> </ul> |  |  |
| INTERIOR            | <ul> <li>Exposed side 25 µm polyester coating with a PVC protective film (not UV-resistant - protect from direct sunlight).         The film must be removed before installation or immediately afterwards.         </li> <li>profile 1 = standard (profile 2 and 3 on request)</li> <li>metal gauge: 0.6 mm (smaller metal gauge on request)</li> </ul>                 |  |  |
| INSULATION CORE     | <ul> <li>structural, web-oriented mineral fibre wool</li> <li>securely attached to the sheet steel shell</li> <li>density approx. 120 kg/m³, 140 kg/m³ available on request</li> </ul>                                                                                                                                                                                   |  |  |
|                     | construction width 1100 mm (1000 mm special width on request )                                                                                                                                                                                                                                                                                                           |  |  |
| STANDARD COLORS     | in accordance with BASIC color range                                                                                                                                                                                                                                                                                                                                     |  |  |
| PANEL CONNECTION    | Tongue and groove system in which the panels interlink precisely with no thermal bridge.                                                                                                                                                                                                                                                                                 |  |  |
| TENDER TEXT         | download from: brucha.com                                                                                                                                                                                                                                                                                                                                                |  |  |
| EXTERNAL MONITORING | IG National and international tests and quality standards. We will send the certific request.                                                                                                                                                                                                                                                                            |  |  |
| VAPOUR DIFFUSION    | Determined by climatic conditions inside building. Panels must be installed vapour tight.                                                                                                                                                                                                                                                                                |  |  |
| PANEL INSTALLATION  | When working with our products, please follow our installation guidelines at bruck downloads                                                                                                                                                                                                                                                                             |  |  |