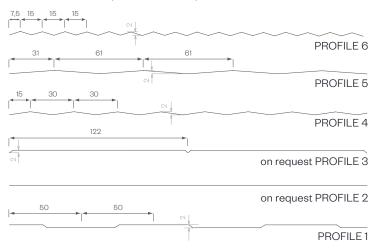

#### exterior PROFILE options - close-up

| PANEL TYPE                                      | WP-F 60 | WP-F 80 | WP-F 100 | WP-F 120 | WP-F 140 | WP-F 150 | WP-F160 | WP-F 180 | WP-F 200 | WP-F 240 |
|-------------------------------------------------|---------|---------|----------|----------|----------|----------|---------|----------|----------|----------|
| core thickness mm                               | 60      | 80      | 100      | 120      | 140      | 150      | 160     | 180      | 200      | 240      |
| U-value W/m²K -<br>EN 14509 incl. joint section | 0.681   | 0.512   | 0.412    | 0.346    | 0.298    | 0.279    | 0.261   | 0.233    | 0.210    | 0.176    |
| weight kg/m²                                    | 16.39   | 18.79   | 21.19    | 23.59    | 25.99    | 27.19    | 28.39   | 30.79    | 33.19    | 37.99    |
| fire resistance*                                | EI 30   | El 90   | El 90    | EI 180   | EI 180   | EI 180   | EI 180  | EI 180   | El 240   | El 240   |