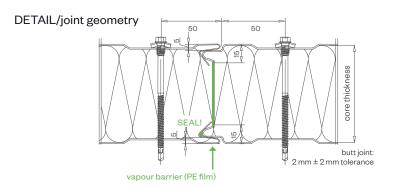

#### DESIGN AND SURFACES Standard - coil-coated, hot-dip galvanised steel sheet

| 220.0, 200, 200     | tall all a con coates, not alp gair a noce coordinate                                                                                                                                                                                                                                                                                                                    |  |  |
|---------------------|--------------------------------------------------------------------------------------------------------------------------------------------------------------------------------------------------------------------------------------------------------------------------------------------------------------------------------------------------------------------------|--|--|
| EXTERIOR            | <ul> <li>Exposed side 25 µm polyester coating with a PVC protective film (not UV-resistant - protect from direct sunlight).         The film must be removed before installation or immediately afterwards.         </li> <li>profile 1 = Standard, for other profiles see WP-F PROFILE options</li> <li>metal gauge: 0.6 mm (smaller metal gauge on request)</li> </ul> |  |  |
| INTERIOR            | <ul> <li>Exposed side 25 µm polyester coating with a PVC protective film (not UV-resistant - protect from direct sunlight).         The film must be removed before installation or immediately afterwards.         </li> <li>profile 1 = standard (profile 2 and 3 on request)</li> <li>metal gauge: 0.6 mm (smaller metal gauge on request)</li> </ul>                 |  |  |
| INSULATION CORE     | <ul> <li>structural, web-oriented mineral fibre wool</li> <li>securely attached to the sheet steel shell</li> <li>density approx. 120 kg/m³, 140 kg/m³ available on request</li> </ul>                                                                                                                                                                                   |  |  |
|                     | construction width 1100 mm (1000 mm special width on request )                                                                                                                                                                                                                                                                                                           |  |  |
| STANDARD COLORS     | in accordance with BASIC color range                                                                                                                                                                                                                                                                                                                                     |  |  |
| PANEL CONNECTION    | Tongue and groove system in which the panels interlink precisely with no thermal bridge.                                                                                                                                                                                                                                                                                 |  |  |
| TENDER TEXT         | download from: brucha.com                                                                                                                                                                                                                                                                                                                                                |  |  |
| EXTERNAL MONITORING | IG National and international tests and quality standards. We will send the certific request.                                                                                                                                                                                                                                                                            |  |  |
| VAPOUR DIFFUSION    | Determined by climatic conditions inside building. Panels must be installed vapour tight.                                                                                                                                                                                                                                                                                |  |  |
| PANEL INSTALLATION  | When working with our products, please follow our installation guidelines at bruck downloads                                                                                                                                                                                                                                                                             |  |  |