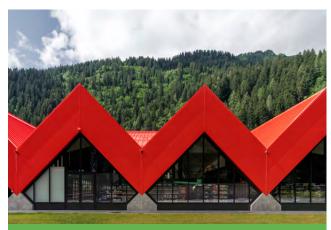

The Brucha team

BRUCHA Headquarters/Production in Lower Austria

mushroom growing | BRUCHA panel façade Premium RAL 1035

- > ultra-modern, yet timeless façades
- > element design according to design specification
- > certified fire protection properties