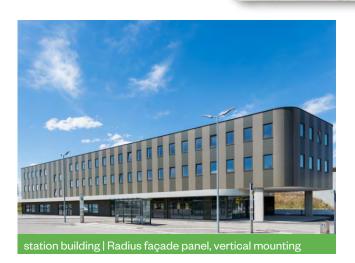

## **BRUCHA = TOP-Design**

"Our aspiration is to produce a highly intelligent design product with which you can turn all your design ideas into

reality, efficiently and sustainably environmentally friendly."

The Brucha team



BRUCHA Headquarters/Production in Lower Austria





mushroom growing | BRUCHA panel façade Premium RAL 1035

- > ultra-modern, yet timeless façades
- > element design according to design specification
- > certified fire protection properties

> unlimited variety of colours

- > high-quality surface finishing
- > fantastic design possibilities



paper mill | façade Premium in wooden optics & RAL 9006



gas station gastro-shop | BRUCHA panel façade RAL 3020







- produced in Austria >
- low CO<sup>2</sup> emissions, high degree of prefabrication >



- proven series product >
- intelligent and flexible façade element >



## We are looking forward to realise your design-ideas!

headquarters/plant **BRUCHA GesmbH** Rusterstraße 33 AT-3451 Michelhausen

contact T +43 2275 5875 E office@brucha.com

## **BRUCHA** panel

Γ£

- customised