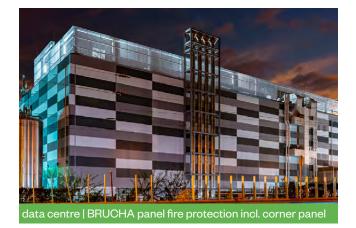

ghly intelligent design product with which you can turn all your design ideas into

reality, efficiently and sustainably environmentally friendly."

The Brucha team



BRUCHA Headquarters/Production in Lower Austria





mushroom growing | BRUCHA panel façade Premium RAL 1035

- > ultra-modern, yet timeless façades
- > element design according to design specification
- > certified fire protection properties

> unlimited variety of colours

- > high-quality surface finishing
- > fantastic design possibilities



paper mill | façade Premium in wooden optics & RAL 9006



gas station gastro-shop | BRUCHA panel façade RAL 3020







- produced in Austria >
- low CO<sup>2</sup> emissions, high degree of prefabrication >



- proven series product >
- intelligent and flexible façade element >



## We are looking forward to realise your design-ideas!

headquarters/plant **BRUCHA GesmbH** Rusterstraße 33 AT-3451 Michelhausen

contact T +43 2275 5875 E office@brucha.com

## **BRUCHA** panel

Γ£

- customised special production >
- extensive range of profiles >



shopping center | BRUCHA panel Carrier-System

- can be combined in many ways >
- deliverable in lengths up to 21,5 metres >



commerical building | façade panel corten steel surface



## brucha.com