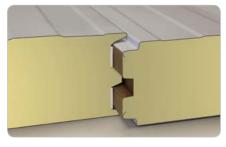

\*on request, from 500 m² (WP180 from 300 m²), Max. manufacturing length 16 m

Metal gauge: 0.5 mm or 0.6 mm (Reduction of the metal gauge on request)

|  | Sealing system  | The panel joint and corner seals are produced by means of a <i>multi-layer special sealing system</i> .                                                                                             |
|--|-----------------|-----------------------------------------------------------------------------------------------------------------------------------------------------------------------------------------------------|
|  | Insulation core | PIR rigid foam, continuously foamed<br>Approx. 95 % closed-cell, shear-proof bonding with the sheet<br>steel, density approx. 40 kg/m³, absolutely CFC- and HCFC-<br>free, pentane foaming process. |
|  | Fire behaviour  | according to EN 13501-1, Euro class Bs1d0                                                                                                                                                           |