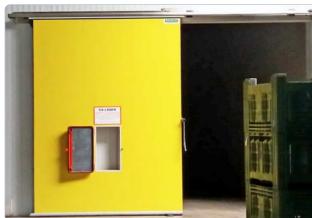

#### CA warehouse doors and gates

with special sealing system, integrated airtight windows, produced to the highest quality standard in our own factory.

The airtight processing of the building envelope - Oxy-Reduct Technology perfect storage and maturation, without or with controlled atmosphere for the maintenance of uniformly low oxygen and carbon dioxide values is performed on site by our experienced assembly team in a

### DOORS, GATES and WINDOWS in airtight design

| Door leaf | Core with polyurethane rigid foam, foamed under pressure, rubber plug seal 3-sided, food safe, with sliding seal on the floor.                                                |
|-----------|-------------------------------------------------------------------------------------------------------------------------------------------------------------------------------|
| Surface   | Galvanised sheet steel according to BASIC colour spectrum, 0.63 mm metal gauge, plastic-coated, stainless steel 4301-V2A standard or V4A superior, standard thickness 0.7 mm. |
| Seal      | Side eccentric handles on the sliding door ensure perfect sealing.                                                                                                            |
| Windows   | Viewing window with integrated emergency release inside.                                                                                                                      |
| Fitting   | BRUCHA special fitting for automatic sealing by lowering when closed, gentle on the sealing material.                                                                         |
| Frame     | Airtight welded stainless steel reveal for panel mounting, reveal lining made of stainless steel sheets, 2.5 mm - solid design.                                               |