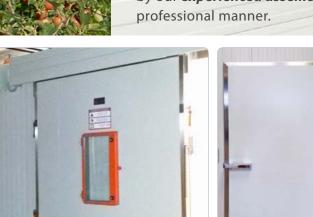

#### CA warehouse doors and gates

with special sealing system, integrated airtight windows, produced to the highest quality standard in our own factory.

The airtight processing of the building envelope - Oxy-Reduct Technology perfect storage and maturation, without or with controlled atmosphere for the maintenance of uniformly low oxygen and carbon dioxide values is performed on site by our experienced assembly team in a

### DOORS, GATES and WINDOWS in airtight design

| Door leaf | Core with polyurethane rigid foam, foamed under pressure, rubber plug seal 3-sided, food safe, with sliding seal on the floor.                                                |
|-----------|-------------------------------------------------------------------------------------------------------------------------------------------------------------------------------|
| Surface   | Galvanised sheet steel according to BASIC colour spectrum, 0.63 mm metal gauge, plastic-coated, stainless steel 4301-V2A standard or V4A superior, standard thickness 0.7 mm. |
| Seal      | Side eccentric handles on the sliding door ensure perfect sealing.                                                                                                            |
| Windows   | Viewing window with integrated emergency release inside.                                                                                                                      |
| Fitting   | BRUCHA special fitting for automatic sealing by lowering when closed, gentle on the sealing material.                                                                         |
| Frame     | Airtight welded stainless steel reveal for panel mounting, reveal lining made of stainless steel sheets, 2.5 mm - solid design.                                               |