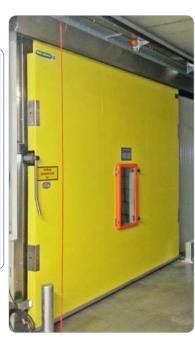

#### CA warehouse doors and gates

with special sealing system, integrated airtight windows, produced to the highest quality standard in our own factory.

The airtight processing of the building envelope - Oxy-Reduct Technology perfect storage and maturation, without or with controlled atmosphere for the maintenance of uniformly low oxygen and carbon dioxide values is performed on site by our experienced assembly team in a

### DOORS, GATES and WINDOWS in airtight design

| Door leaf | Core with polyurethane rigid foam, foamed under pressure, rubber plug seal 3-sided, food safe, with sliding seal on the floor.                                                |
|-----------|-------------------------------------------------------------------------------------------------------------------------------------------------------------------------------|
| Surface   | Galvanised sheet steel according to BASIC colour spectrum, 0.63 mm metal gauge, plastic-coated, stainless steel 4301-V2A standard or V4A superior, standard thickness 0.7 mm. |
| Seal      | Side eccentric handles on the sliding door ensure perfect sealing.                                                                                                            |
| Windows   | Viewing window with integrated emergency release inside.                                                                                                                      |
| Fitting   | BRUCHA special fitting for automatic sealing by lowering when closed, gentle on the sealing material.                                                                         |
| Frame     | Airtight welded stainless steel reveal for panel mounting, reveal lining made of stainless steel sheets, 2.5 mm - solid design.                                               |

Thanks to the **BRUCHA** rail system, **CA** storage sliding doors are perfectly suitable as manipulation cold storage sliding doors after long-term storage. Design version with **electric drive** available.