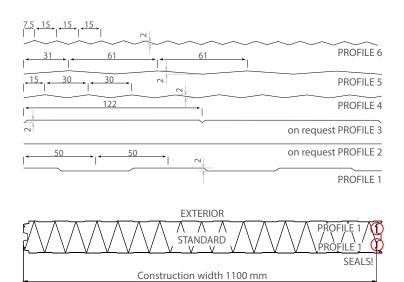

#### WP PROFILES - visible mounting

(special width on request)

| Panel type<br>Core thickness<br>mm | U-value W/m <sup>2</sup> K -<br>EN 14509 incl.<br>joint section | Weight<br>kg/m² |
|------------------------------------|-----------------------------------------------------------------|-----------------|
| WP 40                              | 0.530                                                           | 10.9            |
| WP 50                              | 0.417                                                           | 11.3            |
| WP 60                              | 0.330                                                           | 11.7            |
| WP 80                              | 0.251                                                           | 12.5            |
| WP 100                             | 0.199                                                           | 13.3            |
| WP 120                             | 0.166                                                           | 14.1            |
| WP 140                             | 0.142                                                           | 14.9            |
| WP 150*                            | 0.133                                                           | 15.3            |
| WP 160                             | 0.124                                                           | 15.7            |
| WP 170                             | 0.112                                                           | 16.1            |
| WP 180*                            | 0.111                                                           | 16.5            |
| WP 200                             | 0.099                                                           | 17.3            |
| WP 220*                            | 0.090                                                           | 18.1            |
| WP 250*                            | 0.082                                                           | 19.3            |

\*on request, from 500 m² (WP180 from 300 m²), Max. manufacturing length 16 m

Metal gauge: 0.5 mm or 0.6 mm (Reduction of the metal gauge on request)

|  | Sealing system  | The panel joint and corner seals are produced by means of a <i>multi-layer special sealing system</i> .                                                                                             |
|--|-----------------|-----------------------------------------------------------------------------------------------------------------------------------------------------------------------------------------------------|
|  | Insulation core | PIR rigid foam, continuously foamed<br>Approx. 95 % closed-cell, shear-proof bonding with the sheet<br>steel, density approx. 40 kg/m³, absolutely CFC- and HCFC-<br>free, pentane foaming process. |
|  | Fire behaviour  | according to EN 13501-1, Euro class Bs1d0                                                                                                                                                           |