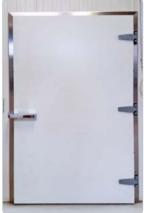

#### CA warehouse doors and gates

with special sealing system, integrated airtight windows, produced to the highest quality standard in our own factory.

The airtight processing of the building envelope - Oxy-Reduct Technology perfect storage and maturation, without or with controlled atmosphere for the maintenance of uniformly low oxygen and carbon dioxide values is performed on site by our experienced assembly team in a

### DOORS, GATES and WINDOWS in airtight design

| Door leaf | Core with polyurethane rigid foam, foamed under pressure, rubber plug seal 3-sided, food safe, with sliding seal on the floor.                                                |
|-----------|-------------------------------------------------------------------------------------------------------------------------------------------------------------------------------|
| Surface   | Galvanised sheet steel according to BASIC colour spectrum, 0.63 mm metal gauge, plastic-coated, stainless steel 4301-V2A standard or V4A superior, standard thickness 0.7 mm. |
| Seal      | Side eccentric handles on the sliding door ensure perfect sealing.                                                                                                            |
| Windows   | Viewing window with integrated emergency release inside.                                                                                                                      |
| Fitting   | BRUCHA special fitting for automatic sealing by lowering when closed, gentle on the sealing material.                                                                         |
| Frame     | Airtight welded stainless steel reveal for panel mounting, reveal lining made of stainless steel sheets, 2.5 mm - solid design.                                               |